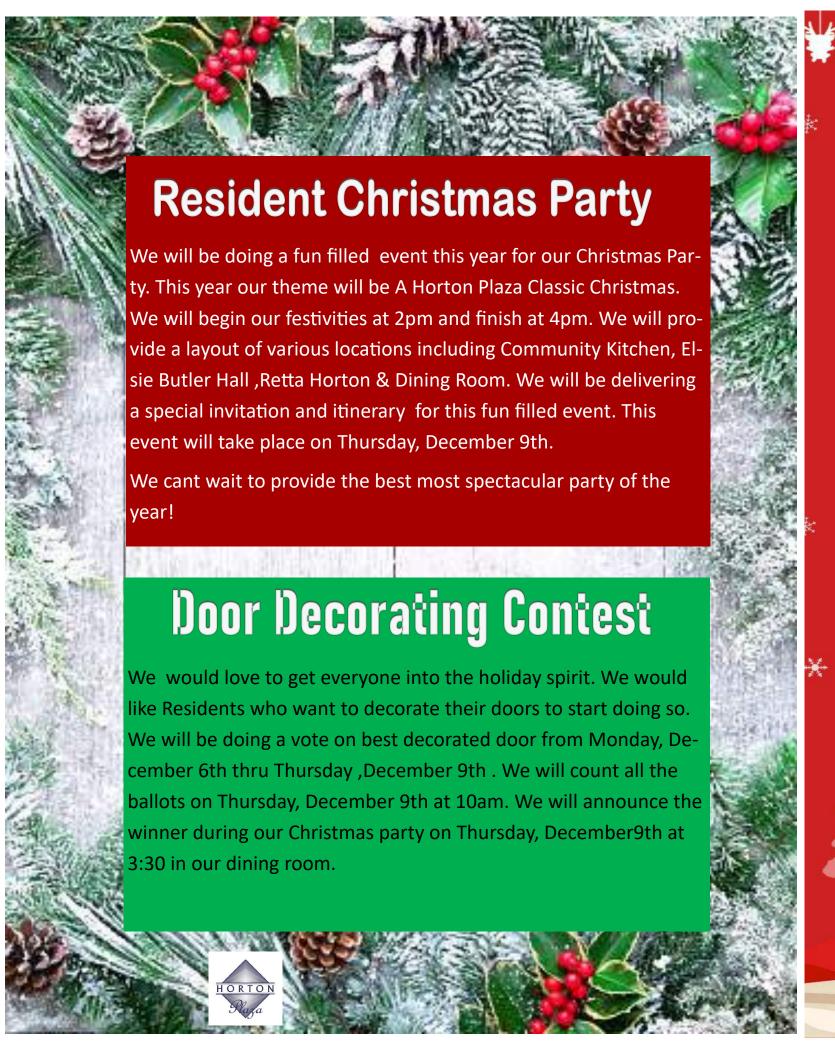

#### Resident Christmas Party:

Thursday, December, 9th Starting at 1pm -3pm games & activities through out our building. Music in our dining room at 3pm-4pm.(Please wear a ugly Christmas sweater or anything fun you would like to

#### **Christmas Spirit Dress Up Days!**

Monday, December 6th: Christmas Sock Day

Tuesday, December 7th: National Disney Day, Dress in Disney attire

Thursday, December 9th: Wear a Christmas shirt

Friday, December 10th: Wear a Ugly Christmas sweater.